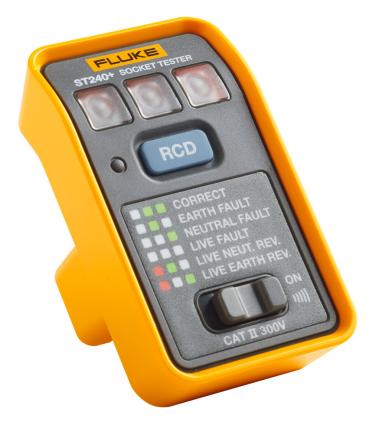

### Product overview: Fluke ST240+ RCD Socket Tester with Beeper

The Fluke ST240+ RCD Socket Tester with Beeper checks that each wire in the outlet is properly connected to the building's electrical system. Via the bright LEDs and included chart, you can quickly and easily verify the wiring of an outlet. Able to identify several common wiring errors, including reversed live and neutral wires and an earth fault, the ST240+ will give you confidence on your next job.

#### Fast visual identification of all 6 wiring conditions

The ST240+ has three bright, easy-to-see LED indictors. This lets you see, at a glance, one of six wiring scenarios:

- Correct installation
- Earth fault
- Neutral fault
- Live fault
- Live/neutral reversed
- Live/earth reversed