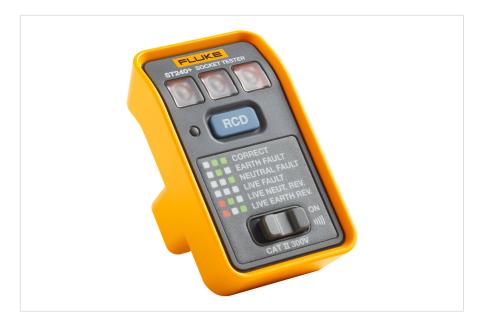

### Product overview: Fluke ST240+ RCD Socket Tester with Beeper

The Fluke ST240+ RCD Socket Tester with Beeper checks that each wire in the outlet is properly connected to the building's electrical system. Via the bright LEDs and included chart, you can quickly and easily verify the wiring of an outlet. Able to identify several common wiring errors, including reversed live and neutral wires and an earth fault, the ST240+ will give you confidence on your next job.

#### Fast visual identification of all 6 wiring conditions

The ST240+ has three bright, easy-to-see LED indictors. This lets you see, at a glance, one of six wiring scenarios:

- Correct installation
- Earth fault
- Neutral fault
- Live fault
- Live/neutral reversed
- Live/earth reversed

| RCD test         | Yes                 |
|------------------|---------------------|
| Indicator lights | 1 red, 2 green LEDs |
| Rating           | CAT II 300 V        |
| Warranty         | Two years           |