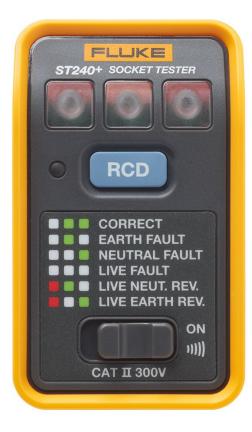

#### Fast visual identification of all 6 wiring conditions

The ST240+ has three bright, easy-to-see LED indictors. This lets you see, at a glance, one of six wiring scenarios:

- Correct installation
- Earth fault
- Neutral fault
- Live fault
- Live/neutral reversed
- Live/earth reversed

#### One-button RCD tests

The included RCD test button on the ST240+ Socket Tester with Beeper allows you to also test the operation of RCD outlets. With a single push, the ST240+ can verify the operation of your RCD equipped outlet. If the RCD trips as expected, perfect, you can move on. If not, it's time to take a closer look.

| RCD test         | Yes                 |
|------------------|---------------------|
| Indicator lights | 1 red, 2 green LEDs |
| Rating           | CAT II 300 V        |
| Warranty         | Two years           |